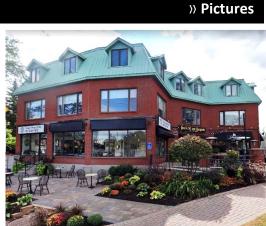

#### BUILDING KEY FEATURES + HIGHLIGHTS

- Beautiful 3-storey brick building with copper roofing.
- + Multi use retail, office and residential apartment building.
- Magnificent landscaping with patios and seating area.
- + Large showcase windows
- + Indoor parking and storage available
- + At the corner of Beechwood Ave and Charlevoix Ave
- + Minutes to downtown
- + Access to HWY 417 via Vanier Parkway
- Within a block to Rideau River/bike/walking paths
- + Situated in trendy New Edinburgh village
- + Adjacent to many other shops and restaurants