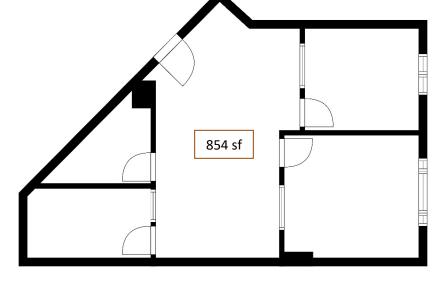

| Space for Lease |              |
|-----------------|--------------|
| Sq. ft.         | Availability |
| 854             | Immediately  |

# 16 Beechwood Ave

Ottawa, Ontario

» Nearby Amenities

» Floor plan

» Additional Highlights

- + Reception Area
- + Private Offices
- + Utilities/Underground parking extra

**For More Information Contact** 

451 Daly Ave., 2<sup>nd</sup> Floor Ottawa, Ontario K1N 6H6 www.elkproperty.com **Karen Braye** 