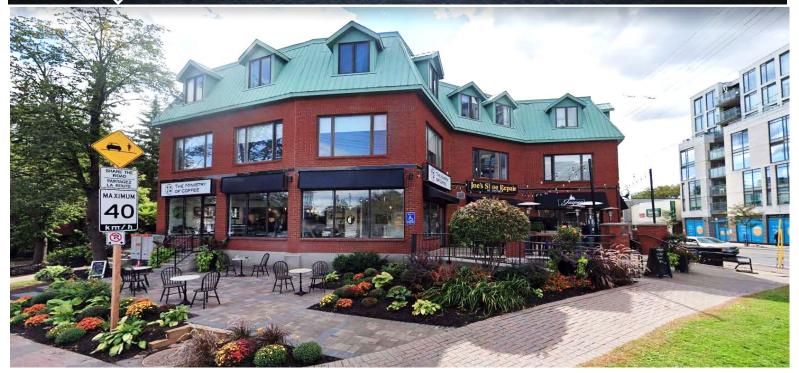

#### BUILDING KEY FEATURES + HIGHLIGHTS

- Beautiful 3-storey brick building with copper roofing.
- + Multi use retail, office and residential apartment building.
- Magnificent landscaping with patios and seating area.
- + Large showcase windows
- + Indoor parking and storage available
- + At the corner of Beechwood Ave and Charlevoix Ave
- + Minutes to downtown
- + Access to HWY 417 via Vanier Parkway
- Within a block to Rideau River/bike/walking paths
- + Situated in trendy New Edinburgh village
- + Adjacent to many other shops and restaurants